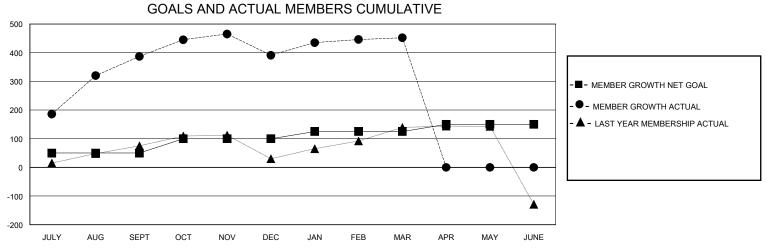

## District 320 G

Results as of: 3/31/2024

| GMT:          |               |             | GMT CA        |                       |                         |                         |                                                    |  |
|---------------|---------------|-------------|---------------|-----------------------|-------------------------|-------------------------|----------------------------------------------------|--|
|               | Club          | S           |               | Members               |                         |                         |                                                    |  |
|               | RESULTS FOR   | R 2023-2024 |               | RESULTS FOR 2023-2024 |                         |                         |                                                    |  |
| QUARTER       | NEW CLUB GOAL | NEW CLUBS   | DROPPED CLUBS | QUARTER MEM           | IBER GROWTH NET<br>GOAL | MEMBER GROWTH<br>ACTUAL | DROPPED<br>MEMBERS ACTUAL<br>(including transfers) |  |
| JULY/AUG/SEPT | 2             | 9           | 0             | JULY/AUG/SEPT         | 50                      | 500                     | 78                                                 |  |
| OCT/NOV/DEC   | 0             | 5           | 7             | OCT/NOV/DEC           | 50                      | 200                     | 195                                                |  |
| JAN/FEB/MAR   | 3             | 0           | 0             | JAN/FEB/MAR           | 25                      | 100                     | 16                                                 |  |
| APR/MAY/JUNE  | 0             | 0           | 0             | APR/MAY/JUNE          | 25                      | 0                       | 0                                                  |  |