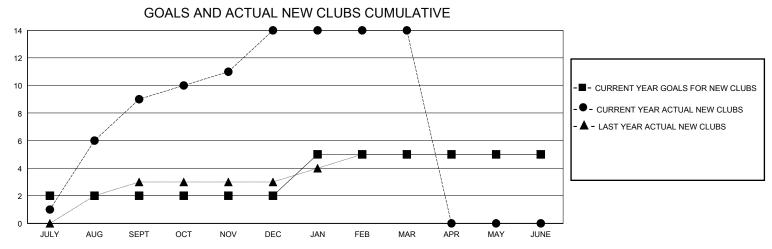

## District 320 G

Results as of: 3/31/2024

| GMT:          |               |             | GMT CA        |                       |                         |                         |                                                    |  |
|---------------|---------------|-------------|---------------|-----------------------|-------------------------|-------------------------|----------------------------------------------------|--|
|               | Club          | S           |               | Members               |                         |                         |                                                    |  |
|               | RESULTS FOR   | R 2023-2024 |               | RESULTS FOR 2023-2024 |                         |                         |                                                    |  |
| QUARTER       | NEW CLUB GOAL | NEW CLUBS   | DROPPED CLUBS | QUARTER MEM           | IBER GROWTH NET<br>GOAL | MEMBER GROWTH<br>ACTUAL | DROPPED<br>MEMBERS ACTUAL<br>(including transfers) |  |
| JULY/AUG/SEPT | 2             | 9           | 0             | JULY/AUG/SEPT         | 50                      | 500                     | 78                                                 |  |
| OCT/NOV/DEC   | 0             | 5           | 7             | OCT/NOV/DEC           | 50                      | 200                     | 195                                                |  |
| JAN/FEB/MAR   | 3             | 0           | 0             | JAN/FEB/MAR           | 25                      | 100                     | 16                                                 |  |
| APR/MAY/JUNE  | 0             | 0           | 0             | APR/MAY/JUNE          | 25                      | 0                       | 0                                                  |  |